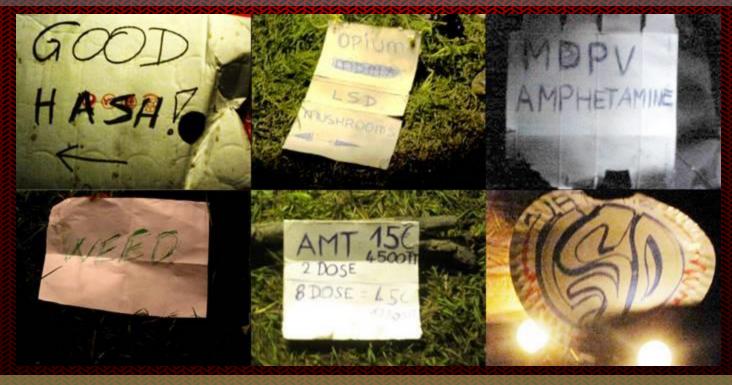

#### Psy-Fi 2015 psycare / substances

- **32 LSD**
- 14 MDMA
- 9 amphetamines
- 8 ketamine
- 7 cannabis
- 5 alcohol
- 5 mushrooms
- 4 magic truffles
- 3 GHB

- 2 2C-B
- 2 DOC
- 2 Salvia divinorum
- 1 25x-NBOMe
- 1 DMT
- 1 Ecstasy (MDMA)
- 1 space cake (cannabis)
- 1 HBWR seeds
- 1 kratom
- 1 LSE
- 1 MXE (methoxetamine)