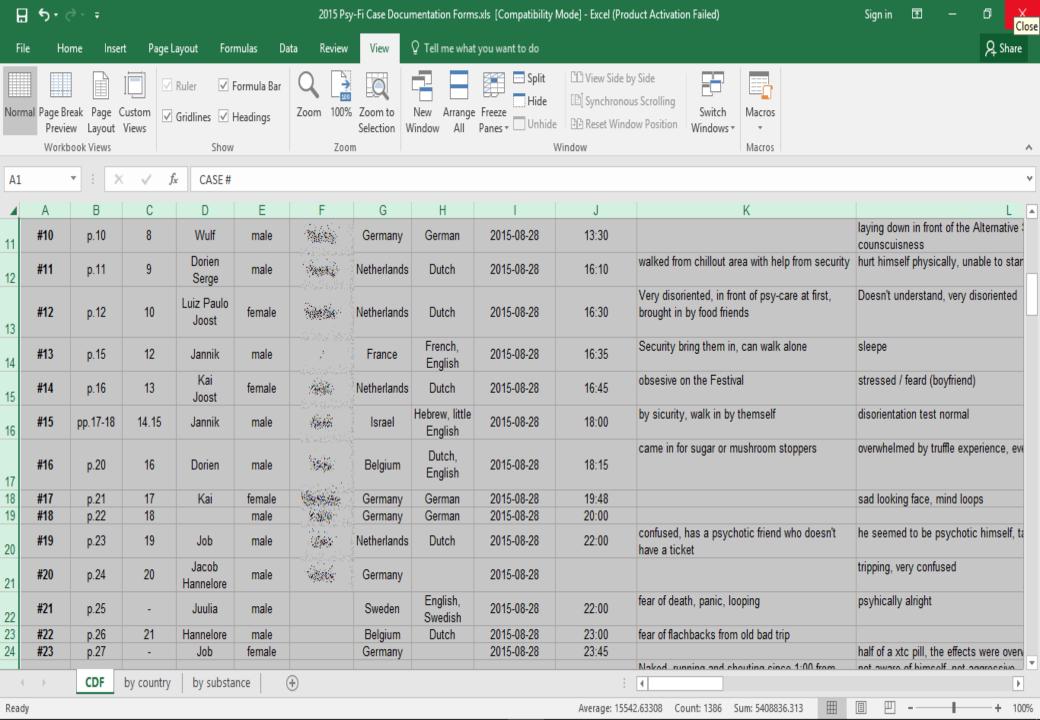

#### **Case Documentation Forms**

| DÁT2 Psy Help  Case Documentation Form  Intervention: PSY - F1  TEAM HELPERS #1 LEVENTE #2 AN PRIS G. #3MAREO                                                                                                                                                                                                                                                                                                                                                                                                                                                                                                                                                                                                                                                                                                                                                                                                                                                                                                                                                                                                                                                                                                                                                                                                                                                                                                                                                                                                                                                                                                                                                                                                                                                                                                                                                                                                                                                                                                                                                                                                                | CASE # DÁT2 Psy Help Case Documentation Form Intervention:  TEAM HELPERS #1 Havold #2 Bas)                                                                                                                                                                                                |
|------------------------------------------------------------------------------------------------------------------------------------------------------------------------------------------------------------------------------------------------------------------------------------------------------------------------------------------------------------------------------------------------------------------------------------------------------------------------------------------------------------------------------------------------------------------------------------------------------------------------------------------------------------------------------------------------------------------------------------------------------------------------------------------------------------------------------------------------------------------------------------------------------------------------------------------------------------------------------------------------------------------------------------------------------------------------------------------------------------------------------------------------------------------------------------------------------------------------------------------------------------------------------------------------------------------------------------------------------------------------------------------------------------------------------------------------------------------------------------------------------------------------------------------------------------------------------------------------------------------------------------------------------------------------------------------------------------------------------------------------------------------------------------------------------------------------------------------------------------------------------------------------------------------------------------------------------------------------------------------------------------------------------------------------------------------------------------------------------------------------------|-------------------------------------------------------------------------------------------------------------------------------------------------------------------------------------------------------------------------------------------------------------------------------------------|
| CLIENT Gender & male   female Name   Country   Country | Circumstances frends came her foast for help Condition first confused, then started secanning, last recone indent  SUBSTANCES  Type, amount, route, comments MDMA #BOXT  125-130ME 1-4 he intended to have 280-9  dioxed at to be another unknown as source  for the hern on the floor to |