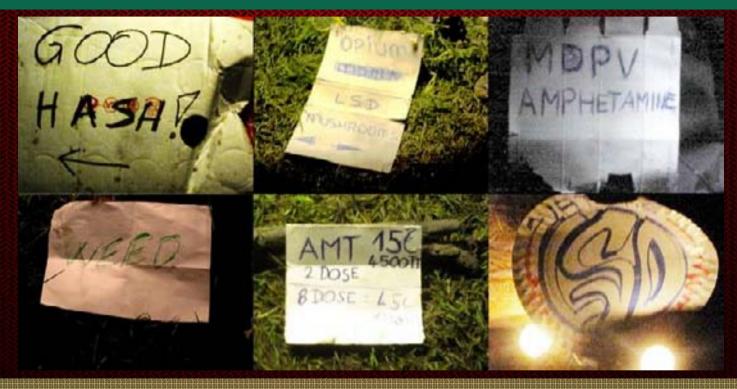

#### Psy-Fi 2015 psycare / substances

- **32 LSD**
- 14 MDMA
- 9 amphetamines
- 8 ketamine
- 7 cannabis
- 5 alcohol
- 5 mushrooms
- 4 magic truffles
- 3 GHB

- 2 2C-B
- 2 Salvia divinorum
- 1 25x-NBOMe
- 1 Ecstasy (MDMA)
- 1 space cake (cannabis)
- 1 HBWR seeds
- 1 kratom
- 1 LSE
- 1 MXE (methoxetamine)