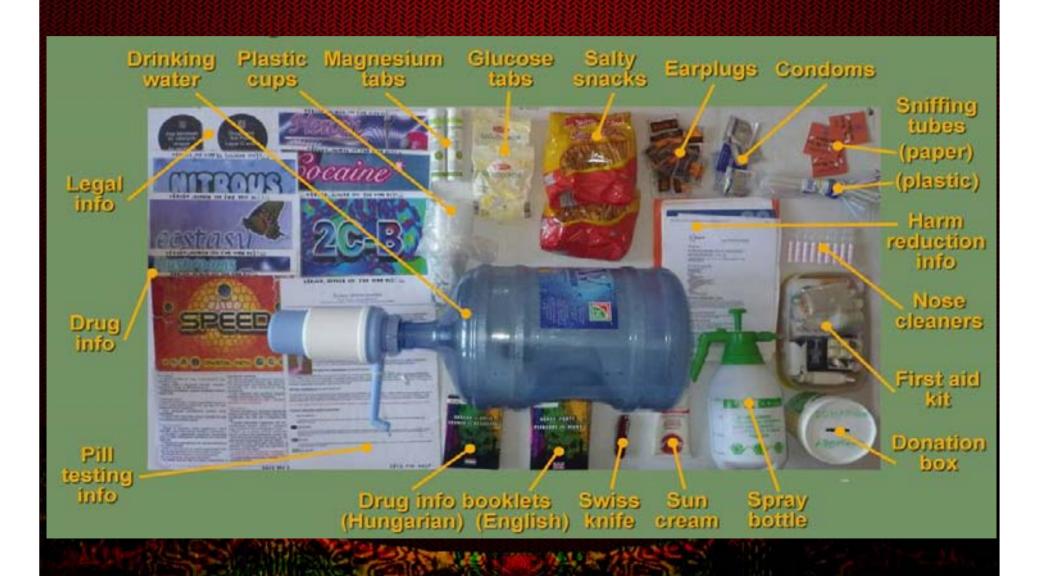

### Party harm reduction equipment

#### Help services:

- distributing drinking water
- substance information
- first aid
- psychological help
- analyzing drugs