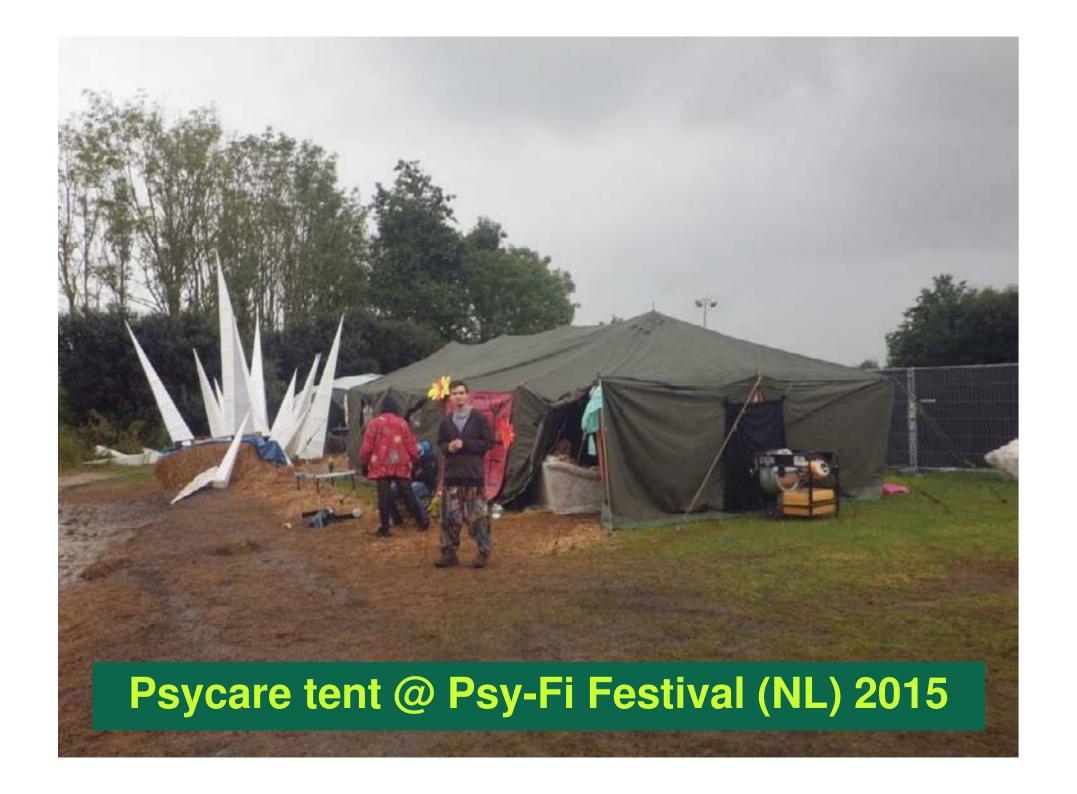

# Psycare team at Psy-Fi festival 2015

- 15,000 visitors
- International collaboration:

Drug Scouts (DE)

Unity (NL)

OPEN (NL)

DÁT2 Psy Help (HU)

others (Kosmicare etc.) (int'l)