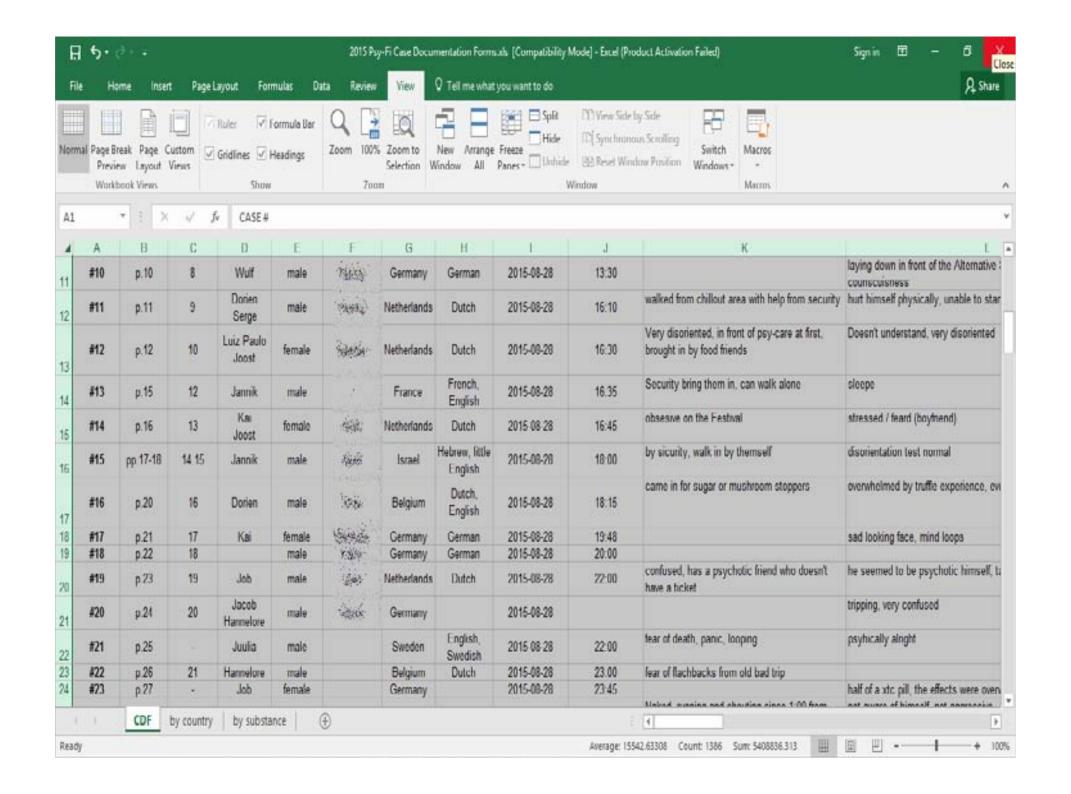

#### **83 Case Documentation Forms**

|                                                                                                                                                                                                                                                                             | DÅT2 Psy Help<br>Documentation Form                                                                                                                                                                                                                                                                                                                                                                                                                                                                                                                                                                                                                                                                                                                                                                                                                                                                                                                                                                                                                                                                                                                                                                                                                                                                                                                                                                                                                                                                                                                                                                                                                                                                                                                                                                                                                                                                                                                                                                                                                                                                                            |
|-----------------------------------------------------------------------------------------------------------------------------------------------------------------------------------------------------------------------------------------------------------------------------|--------------------------------------------------------------------------------------------------------------------------------------------------------------------------------------------------------------------------------------------------------------------------------------------------------------------------------------------------------------------------------------------------------------------------------------------------------------------------------------------------------------------------------------------------------------------------------------------------------------------------------------------------------------------------------------------------------------------------------------------------------------------------------------------------------------------------------------------------------------------------------------------------------------------------------------------------------------------------------------------------------------------------------------------------------------------------------------------------------------------------------------------------------------------------------------------------------------------------------------------------------------------------------------------------------------------------------------------------------------------------------------------------------------------------------------------------------------------------------------------------------------------------------------------------------------------------------------------------------------------------------------------------------------------------------------------------------------------------------------------------------------------------------------------------------------------------------------------------------------------------------------------------------------------------------------------------------------------------------------------------------------------------------------------------------------------------------------------------------------------------------|
| 11                                                                                                                                                                                                                                                                          |                                                                                                                                                                                                                                                                                                                                                                                                                                                                                                                                                                                                                                                                                                                                                                                                                                                                                                                                                                                                                                                                                                                                                                                                                                                                                                                                                                                                                                                                                                                                                                                                                                                                                                                                                                                                                                                                                                                                                                                                                                                                                                                                |
| Inte                                                                                                                                                                                                                                                                        | rvention: PSY-F1                                                                                                                                                                                                                                                                                                                                                                                                                                                                                                                                                                                                                                                                                                                                                                                                                                                                                                                                                                                                                                                                                                                                                                                                                                                                                                                                                                                                                                                                                                                                                                                                                                                                                                                                                                                                                                                                                                                                                                                                                                                                                                               |
| TEAM                                                                                                                                                                                                                                                                        | THE PROPERTY AND SERVICE AND RESERVED AND RE |
| HELPERS #1 LEVENTE                                                                                                                                                                                                                                                          | #2 AN FRÁS G. #3MARIO                                                                                                                                                                                                                                                                                                                                                                                                                                                                                                                                                                                                                                                                                                                                                                                                                                                                                                                                                                                                                                                                                                                                                                                                                                                                                                                                                                                                                                                                                                                                                                                                                                                                                                                                                                                                                                                                                                                                                                                                                                                                                                          |
| CLIENT                                                                                                                                                                                                                                                                      |                                                                                                                                                                                                                                                                                                                                                                                                                                                                                                                                                                                                                                                                                                                                                                                                                                                                                                                                                                                                                                                                                                                                                                                                                                                                                                                                                                                                                                                                                                                                                                                                                                                                                                                                                                                                                                                                                                                                                                                                                                                                                                                                |
| Gender k male a female                                                                                                                                                                                                                                                      |                                                                                                                                                                                                                                                                                                                                                                                                                                                                                                                                                                                                                                                                                                                                                                                                                                                                                                                                                                                                                                                                                                                                                                                                                                                                                                                                                                                                                                                                                                                                                                                                                                                                                                                                                                                                                                                                                                                                                                                                                                                                                                                                |
| Name MATHIAS                                                                                                                                                                                                                                                                | PO CINCE 4:00 FROM STARE TO KITCHEN,                                                                                                                                                                                                                                                                                                                                                                                                                                                                                                                                                                                                                                                                                                                                                                                                                                                                                                                                                                                                                                                                                                                                                                                                                                                                                                                                                                                                                                                                                                                                                                                                                                                                                                                                                                                                                                                                                                                                                                                                                                                                                           |
| Country GERNANT                                                                                                                                                                                                                                                             | FOR THE BA (HL) RAW AFTER HIM AND HOCKED                                                                                                                                                                                                                                                                                                                                                                                                                                                                                                                                                                                                                                                                                                                                                                                                                                                                                                                                                                                                                                                                                                                                                                                                                                                                                                                                                                                                                                                                                                                                                                                                                                                                                                                                                                                                                                                                                                                                                                                                                                                                                       |
| Language GTENAN/ENGLISH                                                                                                                                                                                                                                                     | ALL THE TIME, SECURITY DIR NOT WHAT TO                                                                                                                                                                                                                                                                                                                                                                                                                                                                                                                                                                                                                                                                                                                                                                                                                                                                                                                                                                                                                                                                                                                                                                                                                                                                                                                                                                                                                                                                                                                                                                                                                                                                                                                                                                                                                                                                                                                                                                                                                                                                                         |
| ADMISSION                                                                                                                                                                                                                                                                   | HOLD HIM. A REDCHOIS GUT MELTER UL                                                                                                                                                                                                                                                                                                                                                                                                                                                                                                                                                                                                                                                                                                                                                                                                                                                                                                                                                                                                                                                                                                                                                                                                                                                                                                                                                                                                                                                                                                                                                                                                                                                                                                                                                                                                                                                                                                                                                                                                                                                                                             |
|                                                                                                                                                                                                                                                                             | TO CEES HIM DOWN BUT HE WAS VIET STEELS                                                                                                                                                                                                                                                                                                                                                                                                                                                                                                                                                                                                                                                                                                                                                                                                                                                                                                                                                                                                                                                                                                                                                                                                                                                                                                                                                                                                                                                                                                                                                                                                                                                                                                                                                                                                                                                                                                                                                                                                                                                                                        |
| Date 30 . a Time -2 . v.                                                                                                                                                                                                                                                    | HE COLO BREATE FOOM S OF US DELINE ON WITH                                                                                                                                                                                                                                                                                                                                                                                                                                                                                                                                                                                                                                                                                                                                                                                                                                                                                                                                                                                                                                                                                                                                                                                                                                                                                                                                                                                                                                                                                                                                                                                                                                                                                                                                                                                                                                                                                                                                                                                                                                                                                     |
| Condition NOT AMER OF HIM                                                                                                                                                                                                                                                   |                                                                                                                                                                                                                                                                                                                                                                                                                                                                                                                                                                                                                                                                                                                                                                                                                                                                                                                                                                                                                                                                                                                                                                                                                                                                                                                                                                                                                                                                                                                                                                                                                                                                                                                                                                                                                                                                                                                                                                                                                                                                                                                                |
| Condition Not Note OF HIM:<br>SUBSTANCES                                                                                                                                                                                                                                    |                                                                                                                                                                                                                                                                                                                                                                                                                                                                                                                                                                                                                                                                                                                                                                                                                                                                                                                                                                                                                                                                                                                                                                                                                                                                                                                                                                                                                                                                                                                                                                                                                                                                                                                                                                                                                                                                                                                                                                                                                                                                                                                                |
| Condition was AMEE OF HIM?  SUBSTANCES Type, amount, route, comment  WE RELE HIM \$ COU., WITH  CARE COT TIES OF FIRST ME AM  Methods WAS FUT INTE AMELIA  Methods FOR AMERICA  Changes in condition [SIMES]                                                                | SELF   MCT ASSESSIVE                                                                                                                                                                                                                                                                                                                                                                                                                                                                                                                                                                                                                                                                                                                                                                                                                                                                                                                                                                                                                                                                                                                                                                                                                                                                                                                                                                                                                                                                                                                                                                                                                                                                                                                                                                                                                                                                                                                                                                                                                                                                                                           |
| Condition was AMER OF HIMS SUBSTANCES Type, amount, route, comment  WE RELE HIM SCWV, WITH  CARE COT TREE OF HIMSHIP A Methods WAS FOT INTE A HISTORY Materials (101476, WASER, SW Changes in condition (SLUES)  WRAT HI  LEAVING Date 34 E Time 95:30                      | SELF , NOT ASSESSING  OTHERS (SOR US), HE TELED TO LEAVE BUT EVENTUALLY CENTS, SPOULTE FILLED ANDVANCE + TOURSE, HE WAS INDUSTRIAN FALLES AND LIZATION MADE INTO WHICH IN HAVISTATES, I MADE IN IZATION MADE INTO AUCET TELESTICS TALENCE, TELESTICS TO ELVEL BOWN TO TRILLY, BUT BIS NOT BENEVALIDE  TO SERVICE                                                                                                                                                                                                                                                                                                                                                                                                                                                                                                                                                                                                                                                                                                                                                                                                                                                                                                                                                                                                                                                                                                                                                                                                                                                                                                                                                                                                                                                                                                                                                                                                                                                                                                                                                                                                               |
| Condition was AMEE OF HIMS SUBSTANCES Type, amount, route, comment  WE RELED HIM SCOV, WITH CARE COT TREE OF FIGURE A Methods WAS FUT INTO A MEDIA Methods WAS FUT INTO A MEDIA Changes in condition TALHES WHAT HI LEAVING Date 31 8 Time 05:30 Circumstances FCC07755 (A) | SELF , MOT ASSESSING  IS LSP (AND EMOTIONAL) FAMILY PROBLEMS)  OTHERS (SOFUS), HE TELED TO CLAVE BUT EMEMBLES  SAMET, SPOWERT PILLED AMBULANCE + TOLICE, HE  WILL TO MANACLATS, I MADD ILLIZATION MADE HIM  ANCHE TELESTIMES TALEINE, CLANING MIN OR CHAI  ROWN TOTALLY, BUT BID NOT BENEFIRED  E DID ERELIER  TO HIS TENT BY ROB THE DI (NL)                                                                                                                                                                                                                                                                                                                                                                                                                                                                                                                                                                                                                                                                                                                                                                                                                                                                                                                                                                                                                                                                                                                                                                                                                                                                                                                                                                                                                                                                                                                                                                                                                                                                                                                                                                                  |
| Condition was AMER OF HIMS SUBSTANCES Type, amount, route, comment  WE RELE HIM SCWV, WITH  CARE COT TREE OF HIMSHIP A Methods WAS FOT INTE A HISTORY Materials (101476, WASER, SW Changes in condition (SLUES)  WRAT HI  LEAVING Date 34 E Time 95:30                      | SELF , MOT ASSESSING  OTHERS (SOFUS), HE TELED TO CLAVE BUT ELEMTRALLY SAMES, SPOURTY CHLES AND UNDER THE SUCH THE MADE IN MADE HIM SELFT, SPOURTY CHLES AND DICTATION MADE HIM SECTION AND CLAPS, I MADE ICLATION MADE HIM SECTION AND CLAPS TO THE SOFTEN TO ELVEL AND TELEMONOUS TALENCE, CLANING MIN OF CHAI SOWN TOTALLY, BUT BID NOT BENEVIRED  E DID ERECIER                                                                                                                                                                                                                                                                                                                                                                                                                                                                                                                                                                                                                                                                                                                                                                                                                                                                                                                                                                                                                                                                                                                                                                                                                                                                                                                                                                                                                                                                                                                                                                                                                                                                                                                                                            |